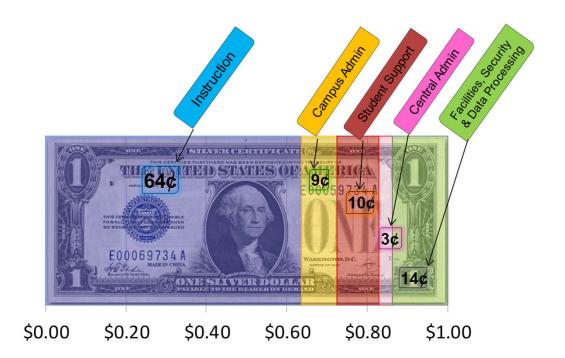

## Breakdown of Each Dollar of 2021 General Fund Expenditures

<u>Instruction</u> includes teachers & aides (salaries, benefits, training, etc) and classroom related supplies & resources.

<u>Campus Admin.</u> includes the salary, benefits, training, etc of those managing & supervising instructional staff.

<u>Student Support</u> includes counselors, social service, health service, transportation, extracurricular.

<u>Central Admin</u> includes salaries & benefits, tax collection, professional fees, insurance, election, and other costs that do not fit elsewhere.